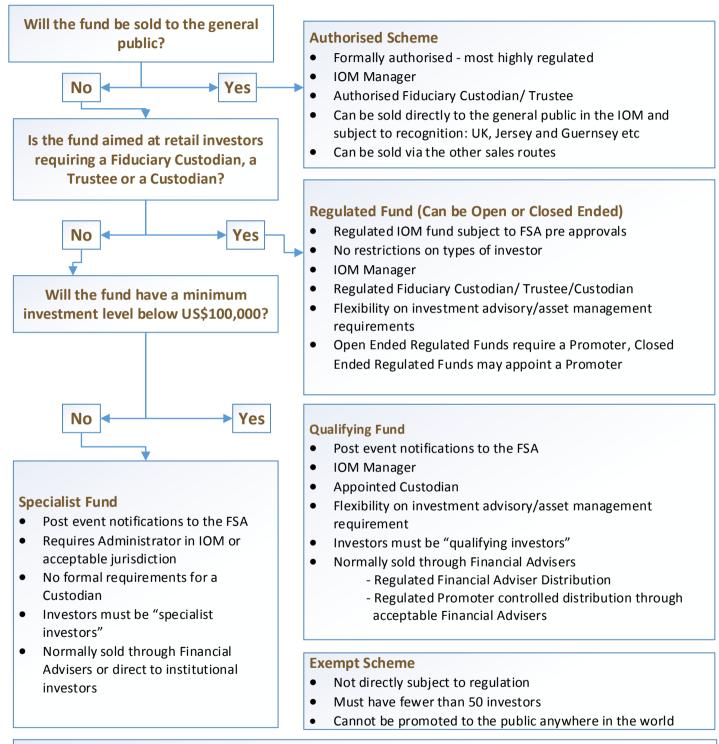

## Isle of Man Domiciled Fund Products

The diagram above is for indicative purposes only. For full information about the different scheme types please refer to the appropriate regulations issued under the Collective Investment Schemes Act 2008.

Collective Investment Schemes (Authorised Schemes) Regulations 2010 Collective Investment Schemes (Regulated Fund) Regulations 2017 and key features Collective Investment Schemes (Qualifying Fund) Regulations 2010 and key features Collective Investment Schemes (Specialist Fund) Regulations 2010 and key features Exempt schemes under Schedule 3 to the Collective Investment Schemes Act 2008